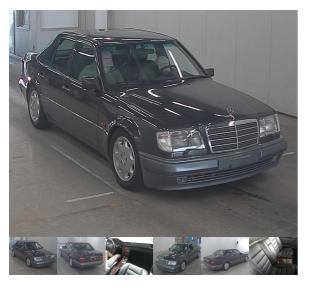

## MERCEDES BENZ E-CLASS 4D OTHERS

## Vehicle details

| Туре                    |       | Mileage                  | 37,000 km(mile) |
|-------------------------|-------|--------------------------|-----------------|
| Body color              | Black | Body type                | SEDAN           |
| Air conditioner         | AAC   | Displacement             | 5,000 cc        |
| Transmission            | FA    | Steering wheel           | Left side       |
| Japan safety inspection | Not   | Import<br>classification | Н               |
| Imported vehicle        | 1994  |                          |                 |