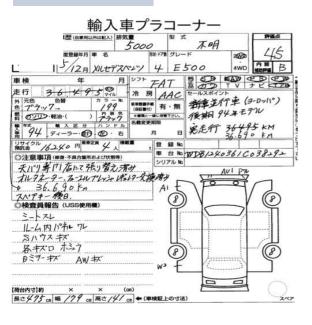

1993

## MERCEDES BENZ E-CLASS 4D OTHERS

## Vehicle condition

| Negotiation status   |  |
|----------------------|--|
| Request price        |  |
| Accepted order price |  |

## Vehicle details

| Туре                    |       | Mileage                  | 37,000 km(mile) |
|-------------------------|-------|--------------------------|-----------------|
| Body color              | Black | Body type                | SEDAN           |
| Air conditioner         | AAC   | Displacement             | 5,000 cc        |
| Transmission            | FA    | Steering wheel           | Left side       |
| Japan safety inspection | Not   | Import<br>classification | Н               |
| Imported vehicle        | 1994  |                          |                 |

## Equipment

| Power steering | Power window      | Aluminum wheels |
|----------------|-------------------|-----------------|
| Sunroof        | Navigation system | Leather seat    |