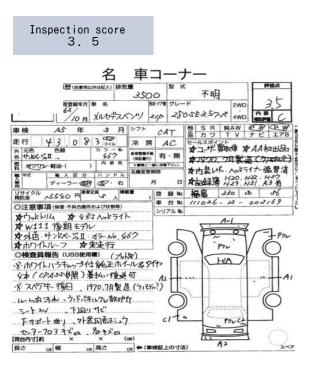

#### Vehicle condition

| Negotiation status   |  |
|----------------------|--|
| Request price        |  |
| Accepted order price |  |

#### Vehicle details

| Туре                           |         | Mileage                  | 44,000 km(mile) |
|--------------------------------|---------|--------------------------|-----------------|
| Body color                     | Beige 2 | Body type                |                 |
| Air conditioner                | AC      | Displacement             | 3,500 cc        |
| Transmission                   | C A     | Steering wheel           | Left side       |
| Japan safety<br>inspection     | Remain  | Import<br>classification | Н               |
| Imported vehicle<br>model year |         |                          |                 |

### Equipment

| Power steering | Power window      | Aluminum wheels |
|----------------|-------------------|-----------------|
| Sunroof        | Navigation system | Leather seat    |