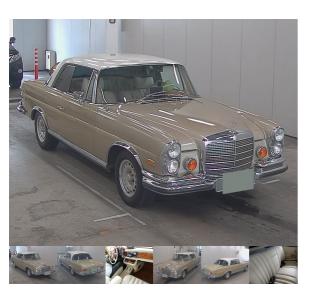

# MERCEDES BENZ OTHERS OTHERS

#### Vehicle details

| Туре                           |         | Mileage                  | 44,000 km(mile) |
|--------------------------------|---------|--------------------------|-----------------|
| Body color                     | Beige 2 | Body type                |                 |
| Air conditioner                | AC      | Displacement             | 3,500 cc        |
| Transmission                   | C A     | Steering wheel           | Left side       |
| Japan safety<br>inspection     | Remain  | Import<br>classification | Н               |
| Imported vehicle<br>model year |         |                          |                 |